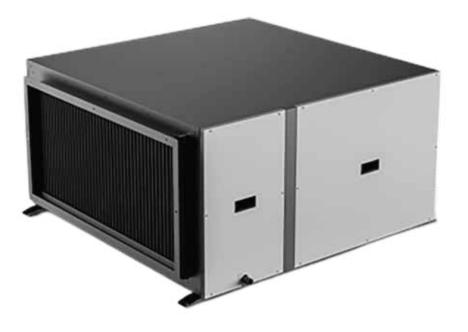

# oc 168 Ceiling Dehumidifier

#### **Quiet Operation**

adopts low noise centrifugal fan, with the features of a large air flow

### Intelligent Humidity Controls

set the humidity and view it on a large display panel

#### Maintain Easily

maintenance of the ceiling dehumidifier can be carried out on the side of the ceiling dehumidifier

Reliable Water Pump discharges water upto 1.20\* meters