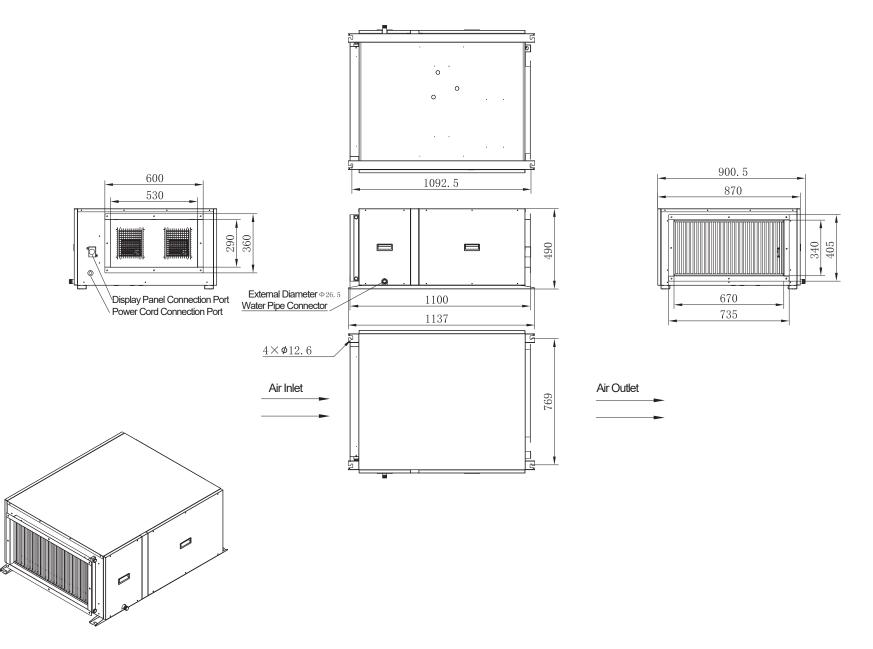

|
| Water Pump                                     |               | Condensate Drainage With Water Pump* |
| IP Rating                                      |               | IP×4                                 |
| Compressor                                     |               | Rotary                               |
| Refrigerant                                    |               | R410A                                |
| Net Weight                                     | kgs           | 110.0                                |
| Working temperature                            |               | 5°C - 38°C                           |
| Timer                                          |               | 1 ~ 24h                              |







## oc 168 Model Drawings