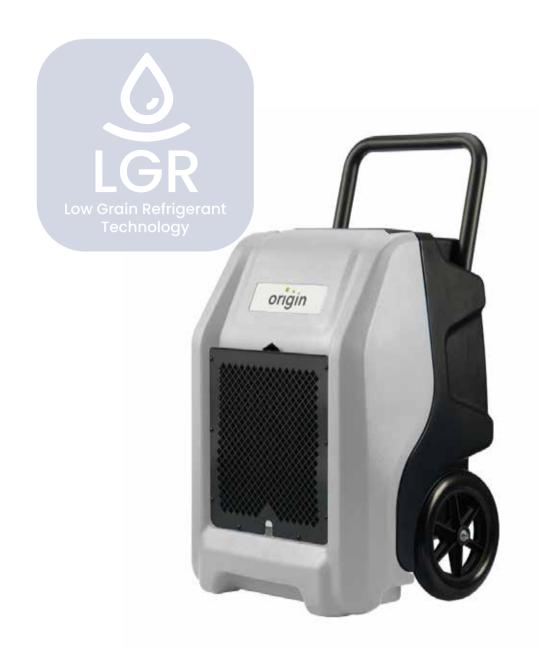

## 053p built to perform

53 Ltrs / day extraction capacity

Recommended upto 5000 cu.ft indicative coverage area

Anti-corrosive Body roto molded housing for robust handling

Led Display and Electronic Control precise operation

Water Pump dispenses condensate up to 15ft

Higher Air Flow @ 420 m<sup>3</sup>/hr for consistent and low levels of RH

Ductable Option air outlet can be ducted for focused drying

Big Wheels and Big Metal Handle to ensure optimum on-site mobility

Industries